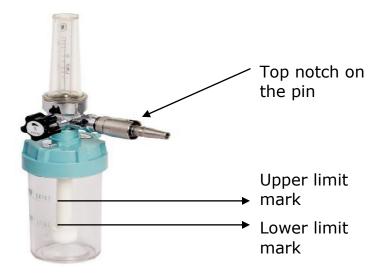

## OXYGEN FLOW METERS FOR CENTRALIZED OXYGEN SUPPLY

- Before attempting to connect the flow meter to the wall outlet make sure that the flow meter control knob is at the minimum or off position (clockwise)
- In order to plug in the flow meter to the wall outlet align the notch on the pin with the outlet and push the flow meter firmly till it click locks.
- In order to remove the flow meter from the wall outlet, press on the sides of the outlet, while holding the flow meter with the other hand.
- Always ensure that the water level in the humidifier bottle is between the upper and lower limits.
- For administering oxygen to the patient turn the knob counter clockwise and set the flow rate to required value (read center of ball).