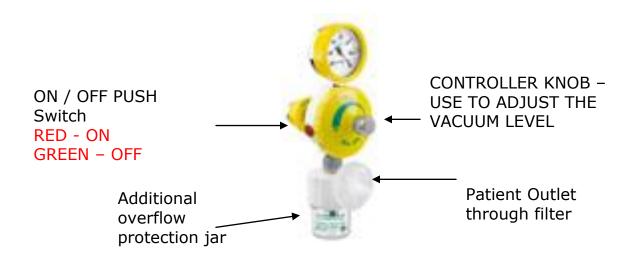

## SUCTION REGULATORS FOR CENTRALIZED SUCTION SYSTEM (ZH DXB ONLY)

- Use the GREEN/RED PUSH Switch for switching ON and OFF the ٠ controller
- The level of the vacuum required could be adjusted using the vacuum ٠ control knob
- ٠ The unit could be tested by pinching the patient tube connection and adjusting the vacuum control knob to the maximum position, then ensure that the gauge reads the maximum value (Adult regulator > 800 mbar & Neonatal regulator > 150 mbar)